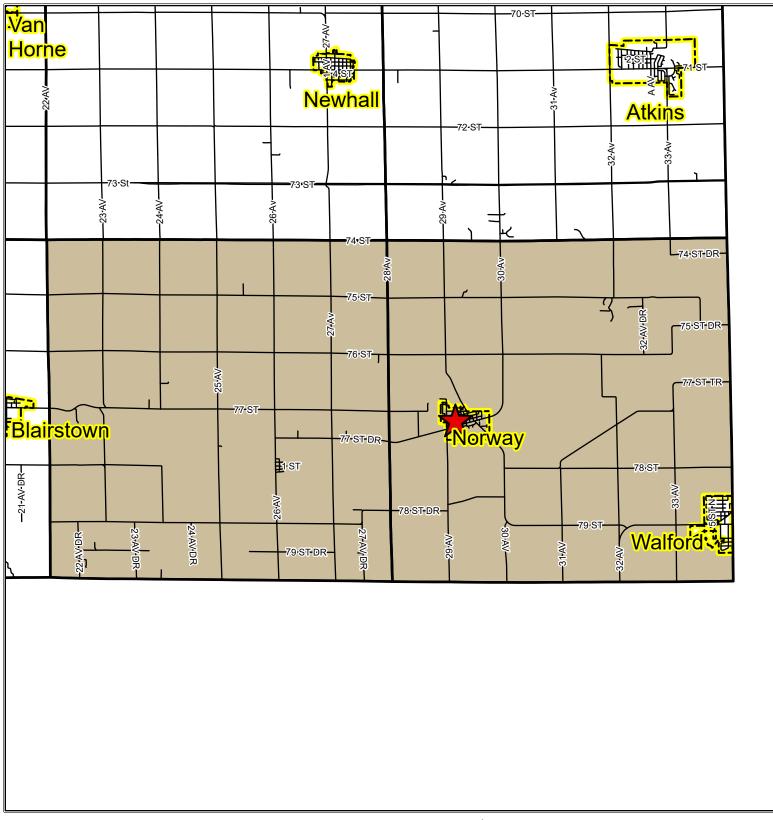

## Florence-St. Clair-Norway Precinct

Voters in Florence-St. Clair-Norway Precinct vote at:

St. Michael's Parish Center 512 Evergreen Street Norway, IA

THIS MAP WAS COMPILED BY SCHNEIDER GEOSPATIAL, IN CONJUNCTION WITH THE BENTON COUNTY AUDITOR'S OFFICE. BENTON COUNTY DOES NOT GUARANTEE THIS MAP TO BE FREE FROM ERRORS OR INACCURACIES AND DISCLAIMS ANY RESPONSIBILITY FOR INTERPRETATIONS FROM THIS MAP OR DECISIONS BASED THEREON. ANY QUESTIONS ABOUT PRECINCTS AND THE ELECTION PROCESS SHOULD BE DIRECTED TO HAYLEY RIPPEL, BENTON COUNTY AUDITOR, AT HRIPPEL@BENTONCOUNTYIA.GOV OR 319-472-2365. LAST UPDATED: 4/20/2022