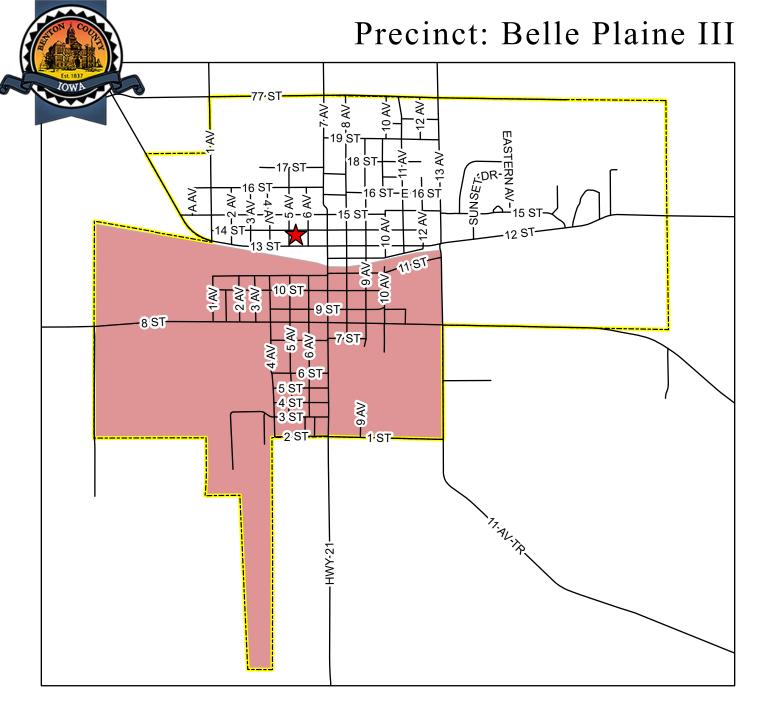

Voters in Belle Plaine I and Belle Plaine II vote at:

**The Community Center** 1309 5th Avenue Belle Plaine, IA

Voters in Belle Plaine III vote at:

**†** Fire Station 504 13th Street Belle Plaine, IA

This map was compiled by Schneider Geospatial, in conjunction with the Benton County Auditor's Office. Benton County does not guarantee this map to be free from errors or inaccuracies and disclaims any responsibility for interpretations from this map or decisions based thereon. Any questions about precincts and the election process should be directed to Hayley Rippel, Benton County Auditor, at hrippel@bentoncountyia.gov or 319-472-2365. Last Updated: 4/20/2022