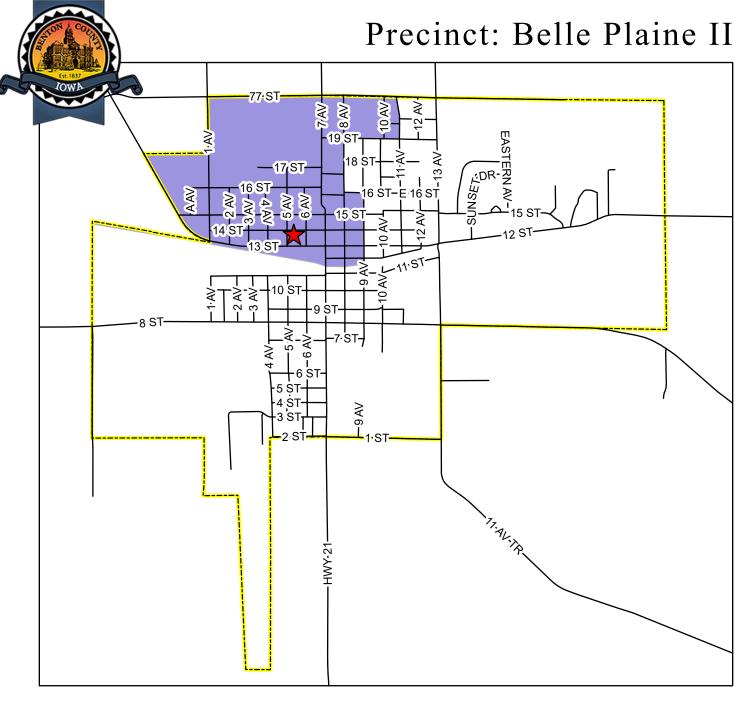

Voters in Belle Plaine I and Belle Plaine II vote at:

**The Community Center** 1309 5th Avenue Belle Plaine, IA

Voters in Belle Plaine III vote at:

**†** Fire Station 504 13th Street Belle Plaine, IA

This map was compiled by Schneider Geospatial, in conjunction with the Benton County Auditor's Office. Benton County does not guarantee this map to be free from errors or inaccuracies and disclaims any responsibility for interpretations from this map or decisions based thereon. Any questions about precincts and the election process should be directed to Hayley Rippel, Benton County Auditor, at hrippel@bentoncountyia.gov or 319-472-2365. Last Updated: 4/20/2022