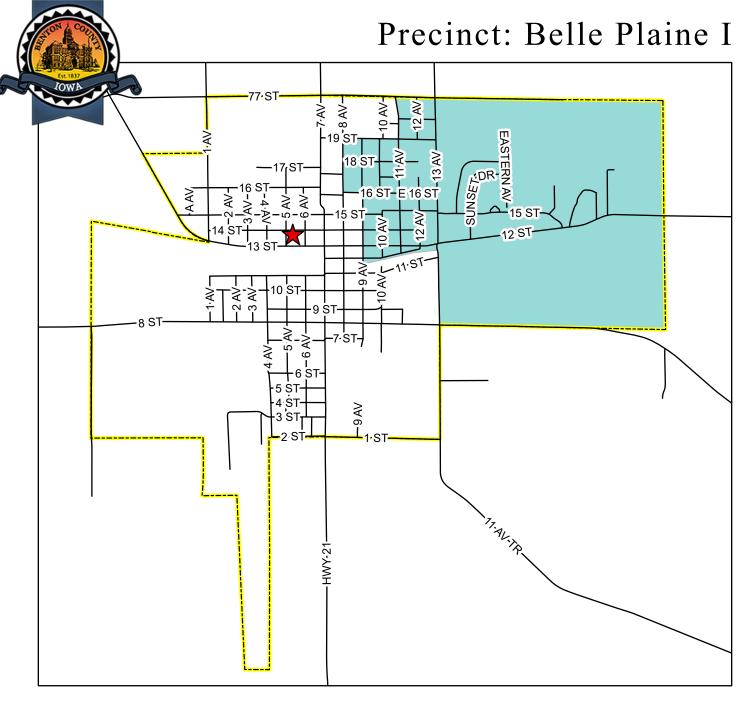

Voters in Belle Plaine I and Belle Plaine II vote at:

**The Community Center** 1309 5th Avenue Belle Plaine, IA

Voters in Belle Plaine III vote at:

**†** Fire Station 504 13th Street Belle Plaine, IA

This map was compiled by Schneider Geospatial, in conjunction with the Benton County Auditor's Office. Benton County does not guarantee this map to be free from errors or inaccuracies and disclaims any responsibility for interpretations from this map or decisions based thereon. Any questions about precincts and the election process should be directed to Hayley Rippel, Benton County Auditor, at hrippel@bentoncountyia.gov or 319-472-2365. Last Updated: 4/20/2022