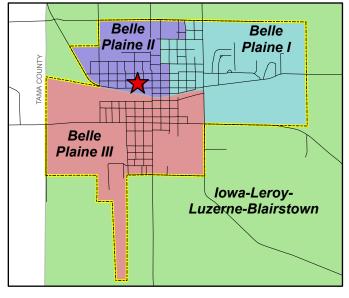

Voters in Belle Plaine I and Belle Plaine II vote at:

**The Community Center** 1309 5th Avenue Belle Plaine, IA

Voters in Belle Plaine III vote at:

**†** Fire Station 504 13th Street Belle Plaine, IA

This map was compiled by Schneider Geospatial, in conjunction with the Benton County Auditor's Office. Benton County does not guarantee this map to be free from errors or inaccuracies and disclaims any responsibility for interpretations from this map or decisions based thereon. Any questions about precincts and the election process should be directed to Hayley Rippel, Benton County Auditor, at hrippel@bentoncountyia.gov or 319-472-2365. Last Updated: 4/20/2022